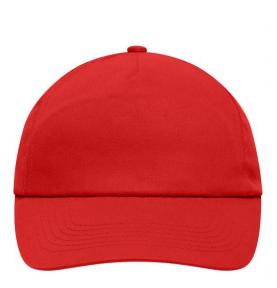

## Promo cap with flap-lamination in front panel

4 embroidered ventilation holes 6 stitching lines on the peak Cotton sweatband Hook and loop fastener

Fabric:

Country of origin:

Outer fabric (165 g/m<sup>2</sup>): 100% cotton

Available colours

black (blackC) white (white)

navy (296C)

signal-red (199C)

Caps to print on Caps with this label are ideal for printing and embroidering. The construction of the caps leaves a lot of space so the cap is easy to decorate, with the logo presented to perfection.

5 Panel Cap Division of cap into 5 segments. Advantage: A large advertising space without annoying seams on front panels

Stand: 31.05.2024 - 07:43:12