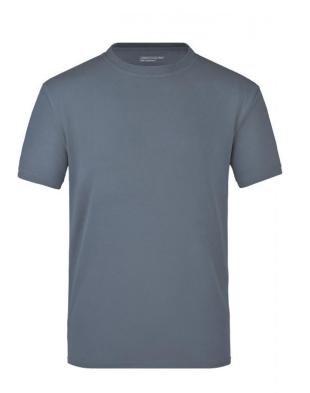

## T-shirt made of highly-functional $\operatorname{CoolDry}\nolimits \ensuremath{\mathbb{R}}$

Double-knitted, structured jersey Inside made of polyester-five-channel fibre, outside made of cotton Comfortable to wear, breathable and quick-drying Neck tape, twin needle stitching on shoulders, neckline and armlines

## Features

## **CoolDry**®

Due to the CoolDry® treating moisture is transported to the outside and creates a comfortable feeling. The textiles dry quickly, are breathable and ideal for all activities.

Stand: 29.05.2024 - 06:31:02