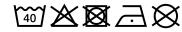

# **MB101 X-Tube Polyester**





## Multi-functional tube that can be worn in 12 different ways

Measurements approx. 25 x 40 cm MADE IN GERMANY

**Fabric:** Outer fabric (125 g/m²): 95%

polyester, 5% elastane

Country of origin: Deutschland

Customs tariff number: 61171000

### Care instructions:



### Available colours

|                            | one size |
|----------------------------|----------|
| Weight in g                | 35 g     |
| VPE                        | 10/500   |
| (Pcs. per inner packaging  |          |
| / pcs. per outer packaging |          |

| Measurements in cm | one size |
|--------------------|----------|
| Length             | 40,00 cm |
| Width              | 25,00 cm |

### Available colours

white (white)

Stand: 28.05.2024 - 10:42:38