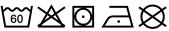

# **MB443 Bath Towel**





### Bath towel in fashionable design

Pleasantly soft cotton terry, combed ring-spun organic-cotton Optimum absorbency Selection of fashionable, bright colours 70 x 140 cm

Fabric: Outer fabric (420 g/m²): 100%

cotton

Türkiye Country of origin:

Customs tariff number: 63026000

## Care instructions:









#### Available colours

|                            | one size |
|----------------------------|----------|
| Weight in g                | 430 g    |
| VPE                        | 5/25     |
| (Pcs. per inner packaging  |          |
| / pcs. per outer packaging |          |

| Measurements in cm | one size  |
|--------------------|-----------|
| Length             | 140,00 cm |
| Width              | 70,00 cm  |
| Distance between   | 9,00 cm   |
| border and edge    |           |
| Distance between   | 3,80 cm   |
| border and edge    |           |

## Available colours









OEKO-TEX® Standard 100 Spa
OEKO-Tex® CONFIDENCE IN TEXTILES STANDARD 100 18.0.57944 HOHENSTEIN HTTI Tested for harmful substances. www.oeko-tex.com/standard100

Stand: 03.06.2024 - 12:47:11