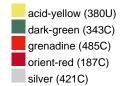

#### Available colours

|                            | one size |
|----------------------------|----------|
| Weight in g                | 430 g    |
| VPE                        | 5/25     |
| (Pcs. per inner packaging  |          |
| / pcs. per outer packaging |          |

## Available colours

OEKO-TEX® Standard 100 Spa
OEKO-Tex® CONFIDENCE IN TEXTILES STANDARD 100 18.0.57944 HOHENSTEIN HTTI Tested for harmful substances. www.oeko-tex.com/standard100

Stand: 03.06.2024 - 12:47:11