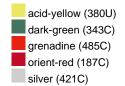

### Available colours

|                            | one size |
|----------------------------|----------|
| Weight in g                | 222 g    |
| VPE                        | 5/50     |
| (Pcs. per inner packaging  |          |
| / pcs. per outer packaging |          |

## Available colours

OEKO-TEX® Standard 100 Spa
OEKO-Tex® CONFIDENCE IN TEXTILES STANDARD 100 18.0.57944 HOHENSTEIN HTTI Tested for harmful substances. www.oeko-tex.com/standard100

Stand: 03.06.2024 - 10:54:12