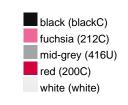

### Available colours

|                            | one size |
|----------------------------|----------|
| Weight in g                | 222 g    |
| VPE                        | 5/50     |
| (Pcs. per inner packaging  |          |
| / pcs. per outer packaging |          |

## Available colours

OEKO-TEX® Standard 100 Spa
OEKO-Tex® CONFIDENCE IN TEXTILES STANDARD 100 18.0.57944 HOHENSTEIN HTTI Tested for harmful substances. www.oeko-tex.com/standard100

Stand: 03.06.2024 - 10:54:12