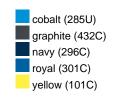

### Available colours

|                            | one size |
|----------------------------|----------|
| Weight in g                | 222 g    |
| VPE                        | 5/50     |
| (Pcs. per inner packaging  |          |
| / pcs. per outer packaging |          |

## Available colours

OEKO-TEX® Standard 100 Spa
OEKO-Tex® CONFIDENCE IN TEXTILES STANDARD 100 18.0.57944 HOHENSTEIN HTTI Tested for harmful substances. www.oeko-tex.com/standard100

Stand: 03.06.2024 - 10:54:12