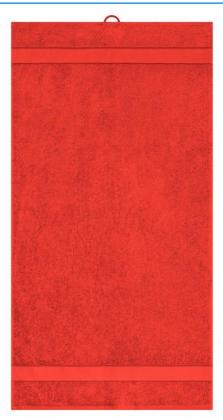

## Towel in fashionable design

Pleasantly soft cotton terry, combed ring-spun organic-cotton Optimum absorbency Selection of fashionable, bright colours 50 x 100 cm

Fabric:

Outer fabric (420 g/m<sup>2</sup>): 100% cotton