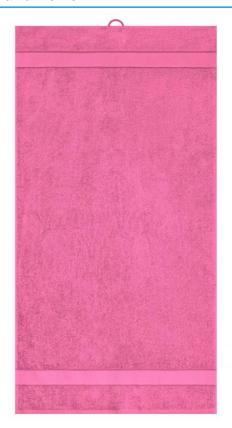

### Towel in fashionable design

Pleasantly soft cotton terry, combed ring-spun organic-cotton Optimum absorbency Selection of fashionable, bright colours 50 x 100 cm

Fabric: Outer fabric (420 g/m²): 100%

#### Available colours

|                            | one size |
|----------------------------|----------|
| Weight in g                | 222 g    |
| VPE                        | 5/50     |
| (Pcs. per inner packaging  |          |
| / pcs. per outer packaging |          |

| Measurements in cm | one size  |
|--------------------|-----------|
| Length             | 100,00 cm |
| Width              | 50,00 cm  |
| Distance between   | 8,00 cm   |
| border and edge    |           |
| Distance between   | 3,80 cm   |
| border and edge    |           |