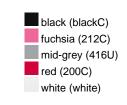

### Available colours

|                            | one size |
|----------------------------|----------|
| Weight in g                | 222 g    |
| VPE                        | 5/50     |
| (Pcs. per inner packaging  |          |
| / pcs. per outer packaging |          |