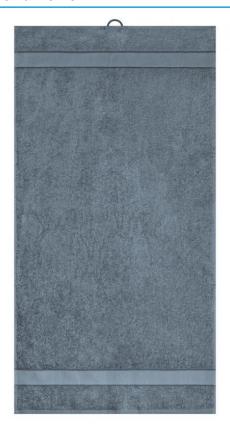

### Towel in fashionable design

Pleasantly soft cotton terry, combed ring-spun organic-cotton Optimum absorbency Selection of fashionable, bright colours 50 x 100 cm

Fabric: Outer fabric (420 g/m²): 100%

cotton

Türkiye Country of origin:

**Customs tariff number:** 63026000