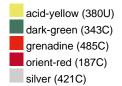

#### Available colours

|                            | one size |
|----------------------------|----------|
| Weight in g                | 222 g    |
| VPE                        | 5/50     |
| (Pcs. per inner packaging  |          |
| / pcs. per outer packaging |          |

## Available colours

OEKO-TEX® Standard 100 Spa
OEKO-Tex® CONFIDENCE IN TEXTILES STANDARD 100 18.0.57944 HOHENSTEIN HTTI Tested for harmful substances. www.oeko-tex.com/standard100

Stand: 03.06.2024 - 16:30:26