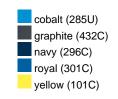

#### Available colours

|                            | one size |
|----------------------------|----------|
| Weight in g                | 222 g    |
| VPE                        | 5/50     |
| (Pcs. per inner packaging  |          |
| / pcs. per outer packaging |          |

## Available colours

OEKO-TEX® Standard 100 Spa
OEKO-Tex® CONFIDENCE IN TEXTILES STANDARD 100 18.0.57944 HOHENSTEIN HTTI Tested for harmful substances. www.oeko-tex.com/standard100

Stand: 03.06.2024 - 16:30:26