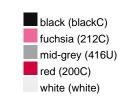

#### Available colours

|                            | one size |
|----------------------------|----------|
| Weight in g                | 222 g    |
| VPE                        | 5/50     |
| (Pcs. per inner packaging  |          |
| / pcs. per outer packaging |          |

## Available colours

OEKO-TEX® Standard 100 Spa
OEKO-Tex® CONFIDENCE IN TEXTILES STANDARD 100 18.0.57944 HOHENSTEIN HTTI Tested for harmful substances. www.oeko-tex.com/standard100

Stand: 03.06.2024 - 16:30:26