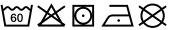

# **MB441 Guest Towel**





## Guest towel in fashionable design

Pleasantly soft cotton terry, combed ring-spun organic-cotton Optimum absorbency Selection of fashionable, bright colours 30 x 50 cm

Fabric: Outer fabric (420 g/m²): 100%

cotton

Türkiye Country of origin:

**Customs tariff number:** 63026000

# Care instructions:









### Available colours

|                            | one size |
|----------------------------|----------|
| Weight in g                | 73 g     |
| VPE                        | 5/250    |
| (Pcs. per inner packaging  |          |
| / pcs. per outer packaging |          |

| Measurements in cm | one size |
|--------------------|----------|
| Length             | 50,00 cm |
| Width              | 30,00 cm |
| Distance between   | 5,00 cm  |
| border and edge    |          |
| Distance between   | 3,00 cm  |
| border and edge    |          |

## Available colours









OEKO-TEX® Standard 100 Spa
OEKO-Tex® CONFIDENCE IN TEXTILES STANDARD 100 18.0.57944 HOHENSTEIN HTTI Tested for harmful substances. www.oeko-tex.com/standard100

Stand: 03.06.2024 - 13:14:32