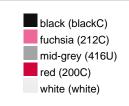

### Available colours

|                            | one size |
|----------------------------|----------|
| Weight in g                | 73 g     |
| VPE                        | 5/250    |
| (Pcs. per inner packaging  |          |
| / pcs. per outer packaging |          |

## Available colours

OEKO-TEX® Standard 100 Spa
OEKO-Tex® CONFIDENCE IN TEXTILES STANDARD 100 18.0.57944 HOHENSTEIN HTTI Tested for harmful substances. www.oeko-tex.com/standard100

Stand: 03.06.2024 - 13:14:32