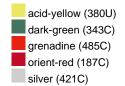

### Available colours

|                            | one size |
|----------------------------|----------|
| Weight in g                | 73 g     |
| VPE                        | 5/250    |
| (Pcs. per inner packaging  |          |
| / pcs. per outer packaging |          |

## Available colours

OEKO-TEX® Standard 100 Spa
OEKO-Tex® CONFIDENCE IN TEXTILES STANDARD 100 18.0.57944 HOHENSTEIN HTTI Tested for harmful substances. www.oeko-tex.com/standard100

Stand: 03.06.2024 - 13:14:32