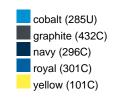

### Available colours

|                            | one size |
|----------------------------|----------|
| Weight in g                | 73 g     |
| VPE                        | 5/250    |
| (Pcs. per inner packaging  |          |
| / pcs. per outer packaging |          |

## Available colours

OEKO-TEX® Standard 100 Spa
OEKO-Tex® CONFIDENCE IN TEXTILES STANDARD 100 18.0.57944 HOHENSTEIN HTTI Tested for harmful substances. www.oeko-tex.com/standard100

Stand: 03.06.2024 - 13:14:32