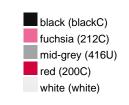

#### Available colours

|                            | one size |
|----------------------------|----------|
| Weight in g                | 73 g     |
| VPE                        | 5/250    |
| (Pcs. per inner packaging  |          |
| / pcs. per outer packaging |          |

## Available colours

OEKO-TEX® Standard 100 Spa
OEKO-Tex® CONFIDENCE IN TEXTILES STANDARD 100 18.0.57944 HOHENSTEIN HTTI Tested for harmful substances. www.oeko-tex.com/standard100

Stand: 03.06.2024 - 10:30:53