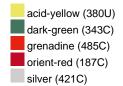

#### Available colours

|                            | one size |
|----------------------------|----------|
| Weight in g                | 73 g     |
| VPE                        | 5/250    |
| (Pcs. per inner packaging  |          |
| / pcs. per outer packaging |          |

## Available colours

OEKO-TEX® Standard 100 Spa
OEKO-Tex® CONFIDENCE IN TEXTILES STANDARD 100 18.0.57944 HOHENSTEIN HTTI Tested for harmful substances. www.oeko-tex.com/standard100

Stand: 03.06.2024 - 10:30:53