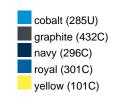

#### Available colours

|                            | one size |
|----------------------------|----------|
| Weight in g                | 73 g     |
| VPE                        | 5/250    |
| (Pcs. per inner packaging  |          |
| / pcs. per outer packaging |          |

## Available colours

OEKO-TEX® Standard 100 Spa
OEKO-Tex® CONFIDENCE IN TEXTILES STANDARD 100 18.0.57944 HOHENSTEIN HTTI Tested for harmful substances. www.oeko-tex.com/standard100

Stand: 03.06.2024 - 10:30:53