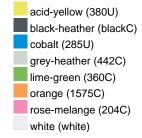

### Available colours

| 7 (Validatio Goldato       |       |       |       |       |       |       |  |  |  |  |
|----------------------------|-------|-------|-------|-------|-------|-------|--|--|--|--|
|                            | xs    | s     | М     | L     | XL    | XXL   |  |  |  |  |
| Weight in g                | 273 g | 287 g | 337 g | 383 g | 405 g | 441 g |  |  |  |  |
| VPE                        | 1/30  | 1/30  | 1/30  | 1/30  | 1/30  | 1/30  |  |  |  |  |
| (Pcs. per inner packaging  |       |       |       |       |       |       |  |  |  |  |
| / pcs. per outer packaging |       |       |       |       |       |       |  |  |  |  |

## Available colours