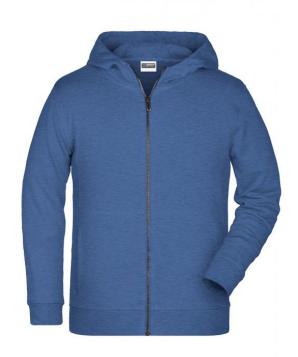

## Hooded sweat jacket with zip

High-quality French terry 85% combed ring-spun organic cotton Two-layer hood with drawcord Lateral dividing seams at the front, kangaroo pocket Cuffs with elastane

YKK-zip Tear off!®-label 8025: lightly waisted 8026K: without cord

**Fabric:** Outer fabric (300 g/m²): 85%

cotton, 15% polyester

Country of origin: Pakistan

Customs tariff number: 61102099