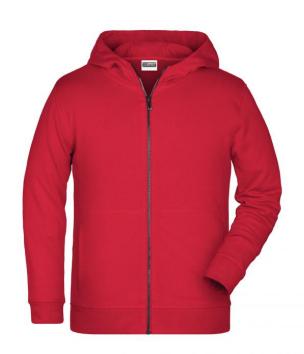

# Hooded sweat jacket with zip

High-quality French terry 85% combed ring-spun organic cotton Two-layer hood with drawcord Lateral dividing seams at the front, kangaroo pocket Cuffs with elastane YKK-zip