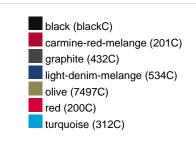

|
| VPE                        | 1/30  | 1/30  | 1/30  | 1/30  | 1/30  | 1/30  | 1/30  |
| (Pcs. per inner packaging  |       |       |       |       |       |       |       |
| / pcs. per outer packaging |       |       |       |       |       |       |       |

| Measurements in cm   | xs       | s        | М        | L        | XL       | XXL      | 3XL      |
|----------------------|----------|----------|----------|----------|----------|----------|----------|
| 1/2 chest            | 48,00 cm | 51,00 cm | 54,00 cm | 57,00 cm | 60,00 cm | 63,00 cm | 66,00 cm |
| length from shoulder | 62,00 cm | 64,00 cm | 66,00 cm | 68,00 cm | 70,00 cm | 71,00 cm | 72,00 cm |
| sleeve length        | 71,50 cm | 71,50 cm | 72,00 cm | 72,50 cm | 73,00 cm | 73,50 cm | 75,00 cm |

# Available colours













#### **OEKO-TEX® Standard 100**

OEKO-Tex® CONFIDENCE IN TEXTILES STANDARD 100 15.0.70467 HOHENSTEIN HTTI Tested for harmful substances. www.oeko-tex.com/standard100

# **OCS Standard blended 85%**

When manufacturing garments of myrtle beach and JAMES & NICHOLSON, the Organic Content Standard is a standard for verifying and tracking the exact content of organically grown materials in a final product. Among other things, the superordinate 'Content Claim Standard' defines with OCS the traceability of merchandise as well as the transparency within the production chain.

### Tear off!® Label

Our Tear off!® Label enables us to easily changethe neck label of T-shirts. We use a special transfer-technique for relabelling your T-shirts.

Stand: 30.05.2024 - 03:14:57