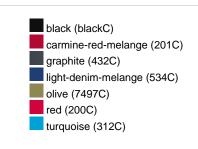

## Available colours

|                            | xs    | s     | М     | L     | XL    | XXL   | 3XL   |
|----------------------------|-------|-------|-------|-------|-------|-------|-------|
| Weight in g                | 327 g | 337 g | 366 g | 388 g | 415 g | 432 g | 450 g |
| VPE                        | 1/30  | 1/30  | 1/30  | 1/30  | 1/30  | 1/30  | 1/30  |
| (Pcs. per inner packaging  |       |       |       |       |       |       |       |
| / pcs. per outer packaging |       |       |       |       |       |       |       |

# Available colours