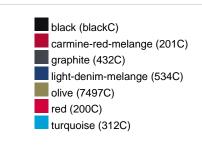

## Available colours

|                            | xs    | s     | М     | L     | XL    | XXL   | 3XL   |
|----------------------------|-------|-------|-------|-------|-------|-------|-------|
| Weight in g                | 327 g | 337 g | 366 g | 388 g | 415 g | 432 g | 450 g |
| VPE                        | 1/30  | 1/30  | 1/30  | 1/30  | 1/30  | 1/30  | 1/30  |
| (Pcs. per inner packaging  |       |       |       |       |       |       |       |
| / pcs. per outer packaging |       |       |       |       |       |       |       |

# Available colours