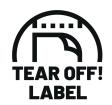

## Tear off!® Label

Our Tear off!® Label enables us to easily changethe neck label of T-shirts. We use a special transfer-technique for relabelling your T-shirts.

Stand: 29.05.2024 - 04:14:47