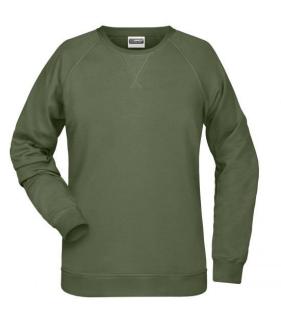

# Classic sweatshirt with raglan sleeves

High-quality French terry, 85% combed ring-spun organic cotton Classic round neck, necktape Collar and cuffs with elastane Collar patch Tear off!-label 8021: lightly waisted

### Features