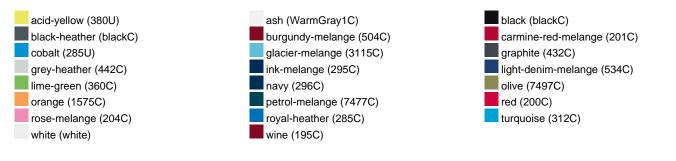

g |
| VPE                        | 1/30  | 1/30  | 1/30  | 1/30  | 1/30  | 1/30  | 1/30  |
| (Pcs. per inner packaging  |       |       |       |       |       |       |       |
| / pcs. per outer packaging |       |       |       |       |       |       |       |

| Measurements in cm   | XS       | S        | м        | L        | XL       | XXL      | 3XL      |
|----------------------|----------|----------|----------|----------|----------|----------|----------|
| 1/2 chest            | 48,00 cm | 51,00 cm | 54,00 cm | 57,00 cm | 60,00 cm | 63,00 cm | 66,00 cm |
| length from shoulder | 62,00 cm | 64,00 cm | 66,00 cm | 68,00 cm | 70,00 cm | 71,00 cm | 72,00 cm |
| sleeve length        | 71,00 cm | 71,50 cm | 72,00 cm | 72,50 cm | 73,00 cm | 73,50 cm | 74,00 cm |

## Available colours



### Features



#### Contains 85% Organically Grown Cotton Certified OCS by CU853836

# OCS Standard blended 85%

**OEKO-TEX® Standard 100** 

substances. www.oeko-tex.com/standard100

When manufacturing garments of myrtle beach and JAMES & NICHOLSON, the Organic Content Standard is a standard for verifying and tracking the exact content of organically grown materials in a final product. Among other things, the superordinate 'Content Claim Standard' defines with OCS the traceability of merchandise as well as the transparency within the production chain.

OEKO-Tex® CONFIDENCE IN TEXTILES STANDARD 100 15.0.70467 HOHENSTEIN HTTI Tested for harmful



## Tear off!® Label

Our Tear off!® Label enables us to easily changethe neck label of T-shirts. We use a special transfer-technique for relab