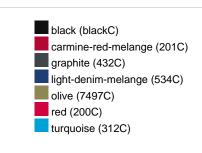

### Available colours

|                            | xs    | S     | М     | L     | XL    | XXL   | 3XL   |
|----------------------------|-------|-------|-------|-------|-------|-------|-------|
| Weight in g                | 327 g | 337 g | 366 g | 388 g | 415 g | 432 g | 450 g |
| VPE                        | 1/30  | 1/30  | 1/30  | 1/30  | 1/30  | 1/30  | 1/30  |
| (Pcs. per inner packaging  |       |       |       |       |       |       |       |
| / pcs. per outer packaging |       |       |       |       |       |       |       |

# Available colours