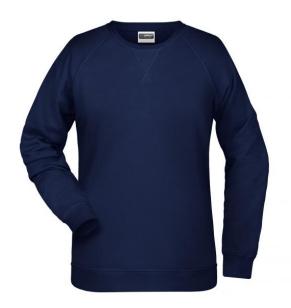

## Classic sweatshirt with raglan sleeves

High-quality French terry, 85% combed ring-spun organic cotton Classic round neck, necktape

Collar and cuffs with elastane

Collar patch Tear off!-label 8021: lightly waisted

**Fabric:** Outer fabric (300 g/m²): 85%

cotton, 15% polyester

Country of origin: Pakistan

Customs tariff number: 61102099

Care instructions:

Partner article:

Ņ

Men's Sweat Art-Nr.: 8022