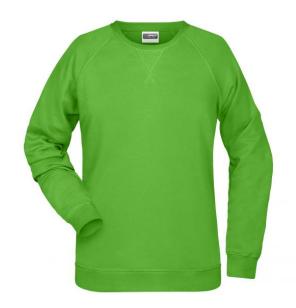

## Classic sweatshirt with raglan sleeves

High-quality French terry, 85% combed ring-spun organic cotton Classic round neck, necktape

Collar and cuffs with elastane

Collar patch Tear off!-label 8021: lightly waisted

**Fabric:** Outer fabric (300 g/m²): 85%

cotton, 15% polyester

Country of origin: Pakistan

Customs tariff number: 61102099

Care instructions:

Partner article:

Ņ

Men's Sweat Art-Nr.: 8022