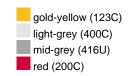

## Guest towel in a lot of colours

Soft cotton terry quality Size: 30 x 50 cm

Fabric: Outer fabric (420 g/m²): 100%

cotton

Country of origin: Türkiye

63026000 **Customs tariff number:** 

# Available colours

OEKO-TEX® Standard 100 Spa
OEKO-Tex® CONFIDENCE IN TEXTILES STANDARD 100 18.0.57944 HOHENSTEIN HTTI Tested for harmful substances. www.oeko-tex.com/standard100

Stand: 03.06.2024 - 12:37:47