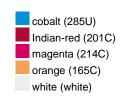

## Guest towel in a lot of colours

Soft cotton terry quality Size: 30 x 50 cm

Fabric: Outer fabric (420 g/m²): 100%

cotton

Country of origin: Türkiye

63026000 **Customs tariff number:** 

# Available colours

OEKO-TEX® Standard 100 Spa
OEKO-Tex® CONFIDENCE IN TEXTILES STANDARD 100 18.0.57944 HOHENSTEIN HTTI Tested for harmful substances. www.oeko-tex.com/standard100

Stand: 03.06.2024 - 12:37:47