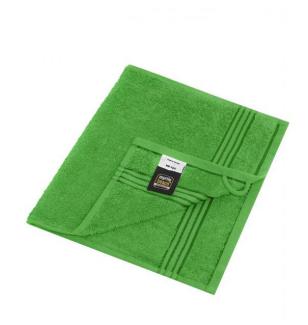

# **MB420 Guest Towel**

## Guest towel in a lot of colours

Soft cotton terry quality Size: 30 x 50 cm

Fabric: Outer fabric (420 g/m²): 100%

cotton

Country of origin: Türkiye

63026000 **Customs tariff number:** 

# Available colours

OEKO-TEX® Standard 100 Spa
OEKO-Tex® CONFIDENCE IN TEXTILES STANDARD 100 18.0.57944 HOHENSTEIN HTTI Tested for harmful substances. www.oeko-tex.com/standard100

Stand: 03.06.2024 - 12:37:47