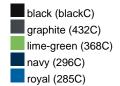

## Guest towel in a lot of colours

Soft cotton terry quality Size: 30 x 50 cm

Fabric: Outer fabric (420 g/m²): 100%

cotton

Country of origin: Türkiye

63026000 **Customs tariff number:** 

# Available colours

OEKO-TEX® Standard 100 Spa
OEKO-Tex® CONFIDENCE IN TEXTILES STANDARD 100 18.0.57944 HOHENSTEIN HTTI Tested for harmful substances. www.oeko-tex.com/standard100

Stand: 03.06.2024 - 12:37:47