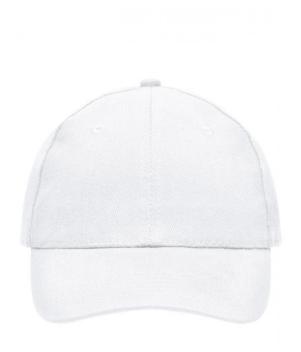

# 6 panel cap

6 embroidered ventilation holes 6 stitching lines on the peak Laminated front panels Padded satin sweatband Hook and loop fastener Heavy brushed cotton

**Fabric:** Outer fabric (260 g/m²): 100%