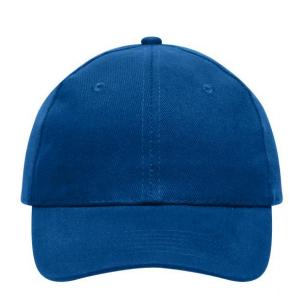

# 6 panel cap

6 embroidered ventilation holes 6 stitching lines on the peak Laminated front panels Padded satin sweatband Hook and loop fastener Heavy brushed cotton

Fabric: Outer fabric (260 g/m²): 100%

# 6 Panel

Division of cap into 6 segments. Advantage: One of the most popular cap shapes in Europe

Stand: 29.05.2024 - 04:56:17