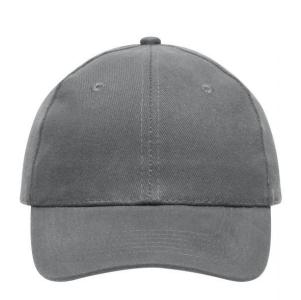

# 6 panel cap

6 embroidered ventilation holes 6 stitching lines on the peak Laminated front panels Padded satin sweatband Hook and loop fastener Heavy brushed cotton

**Fabric:** Outer fabric (260 g/m²): 100%

# 6 Panel

Division of cap into 6 segments. Advantage: One of the most popular cap shapes in Europe

Stand: 31.05.2024 - 18:48:54