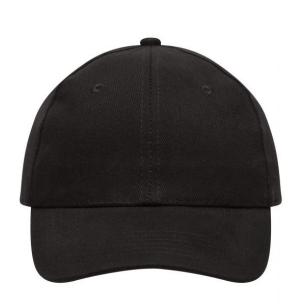

# 6 panel cap

6 embroidered ventilation holes 6 stitching lines on the peak Laminated front panels Padded satin sweatband Hook and loop fastener Heavy brushed cotton

Fabric: Outer fabric (260 g/m²): 100%

# 6 Panel

Division of cap into 6 segments. Advantage: One of the most popular cap shapes in Europe

Stand: 04.06.2024 - 10:37:04