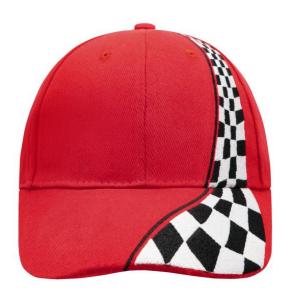

# High-quality 6 panel cap in attractive racing look

6 embroidered ventilation holes With lavish embroidery Laminated front panels Padded satin sweatband Clip fastener with buckle in mat silver

Clip fastener with buckle in mat silver and embroidered eyelet Super heavy brushed cotton

**Fabric:** Outer fabric: 100% cotton

Country of origin: Volksrepublik China

Customs tariff number: 65050030

# 6 Panel

Division of cap into 6 segments. Advantage: One of the most popular cap shapes in Europe

Stand: 21.06.2024 - 02:55:18