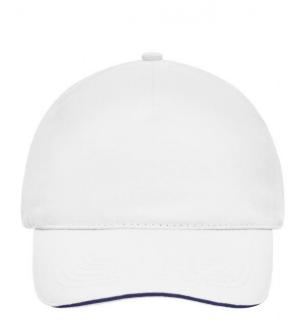

### 5 panel cap with contrasting sandwich

4 embroidered ventilation holes 6 stitching lines on the peak Laminated front panel Padded satin sweatband Hook and loop fastener Heavy brushed cotton

Fabric: Outer fabric (260 g/m²): 100%