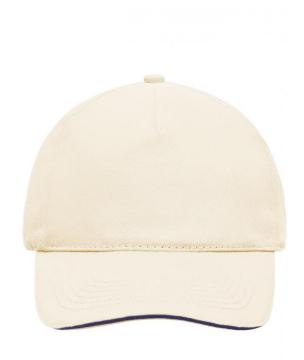

### 5 panel cap with contrasting sandwich

4 embroidered ventilation holes 6 stitching lines on the peak Laminated front panel Padded satin sweatband Hook and loop fastener Heavy brushed cotton

Fabric: Outer fabric (260 g/m²): 100%

## 5 Panel Cap

Division of cap into 5 segments. Advantage: A large advertising space without annoying seams on front panels

Stand: 01.06.2024 - 02:27:53