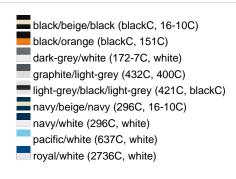

### Sandwich cap in a multitude of colour combinations

6 embroidered ventilation holes 6 decorative stitching lines on the peak Front panels laminated Lined satin sweatband Clip fastener with brass buckle and embroidered eyelet

Super heavy brushed cotton

**Fabric:** Outer fabric (350 g/m²): 100%

cotton

Country of origin: Volksrepublik China

Customs tariff number: 65050030

### Care instructions:



## Available colours

|                            | one size |
|----------------------------|----------|
| Weight in g                | 84 g     |
| VPE                        | 24/144   |
| (Pcs. per inner packaging  |          |
| / pcs. per outer packaging |          |

### Available colours









# **OEKO-TEX® Stoff**

The fabric of this article has been tested for harmful substances and certified acc. to STANDARD 100 by OEKO-TEX®



# 6 Panel

Division of cap into 6 segments. Advantage: One of the most popular cap shapes in Europe

Stand: 02.06.2024 - 15:07:17