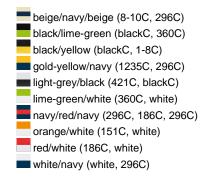

### Sandwich cap in a multitude of colour combinations

6 embroidered ventilation holes 6 decorative stitching lines on the peak Front panels laminated Lined satin sweatband Clip fastener with brass buckle and embroidered eyelet

Super heavy brushed cotton

**Fabric:** Outer fabric (350 g/m²): 100%

cotton

Country of origin: Volksrepublik China

Customs tariff number: 65050030

### Care instructions:



## Available colours

|                            | one size |
|----------------------------|----------|
| Weight in g                | 84 g     |
| VPE                        | 24/144   |
| (Pcs. per inner packaging  |          |
| / pcs. per outer packaging |          |

### Available colours









# **OEKO-TEX® Stoff**

The fabric of this article has been tested for harmful substances and certified acc. to STANDARD 100 by OEKO-TEX®



# 6 Panel

Division of cap into 6 segments. Advantage: One of the most popular cap shapes in Europe

Stand: 02.06.2024 - 15:07:17