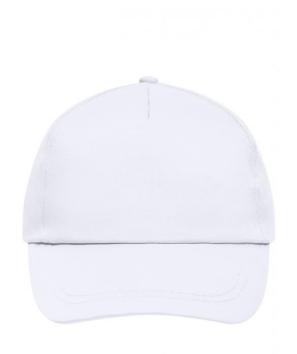

### Promo Cap with lightly laminated front panel

4 embroidered ventilation holes 2 stitching lines on the peak Cotton sweatband Hook and loop fastener

**Fabric:** Outer fabric (165 g/m²): 100%

cotton

Country of origin: Volksrepublik China

## 5 Panel Cap

Division of cap into 5 segments. Advantage: A large advertising space without annoying seams on front panels

Stand: 01.06.2024 - 16:05:38