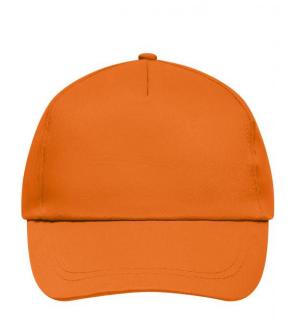

### Promo Cap with lightly laminated front panel

4 embroidered ventilation holes 2 stitching lines on the peak Cotton sweatband Hook and loop fastener

**Fabric:** Outer fabric (165 g/m²): 100%

cotton

Country of origin: Volksrepublik China

## 5 Panel Cap

Division of cap into 5 segments. Advantage: A large advertising space without annoying seams on front panels

Stand: 04.06.2024 - 19:42:46