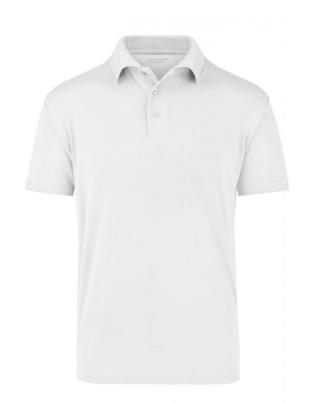

## Polo Shirt made of highly-functional CoolDry®

Double-knitted, structured jersey

Inside made of polyester-five-channel fibre, outside made of cotton Comfortable to wear, breathable and quick-drying Neck tape, twin needle stitching on shoulders, neckline and armlines

## Features

## **CoolDry**®

Due to the CoolDry® treating moisture is transported to the outside and creates a comfortable feeling. The textiles dry quickly, are breathable and ideal for all activities.

Stand: 28.05.2024 - 15:36:07