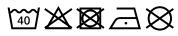

Care instructions:

Available colours

|                            | S      | М      | L      | XL     | XXL    | 3XL    |  |  |  |
|----------------------------|--------|--------|--------|--------|--------|--------|--|--|--|
| Weight in g                | 178 g  | 177 g  | 190 g  | 201 g  | 250 g  | 260 g  |  |  |  |
| VPE                        | 10/100 | 10/100 | 10/100 | 10/100 | 10/100 | 10/100 |  |  |  |
| (Pcs. per inner packaging  |        |        |        |        |        |        |  |  |  |
| / pcs. per outer packaging |        |        |        |        |        |        |  |  |  |