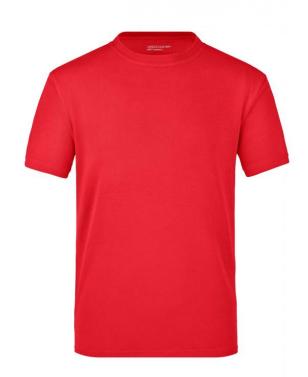

## T-shirt made of highly-functional CoolDry®

Double-knitted, structured jersey Inside made of polyester-five-channel fibre, outside made of cotton Comfortable to wear, breathable and quick-drying Neck tape, twin needle stitching on shoulders, neckline and armlines