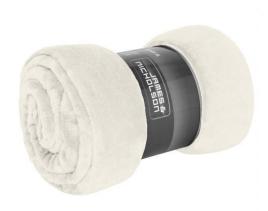

### Fluffy fleece blanket

Multi-functional for catering trade and leisure Decorative gift pack with sleeve Measurements: 130 x 180 cm

Outer fabric (285 g/m²): 100% Fabric:

polyester (recycled)

Country of origin: Volksrepublik China