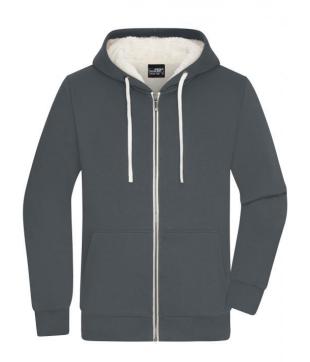

# Hooded jacket made of organic cotton with soft Sherpa-lining

High-quality sweat fabric made of 85% combed and ringspun organic cotton

The jacket is completely lined, Sherpa-lining made of 100% recycled polyester

Hood with cord, zip in contrasting colour

Kangaroo pocket

Cuffs with elastane

Zip for decoration at the back

YKK-zips

**Fabric:** Outer fabric (300 g/m²): 85%

cotton, 15% polyester

Lining: 100% polyester (recycled)