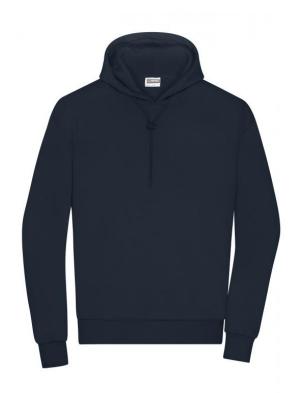

# Stylish hooded sweatshirt, lightly oversized

High-quality sweat fabric, roughened inside 85% combed, ring-spun organic cotton 2-layer hood with cord and cord stopper Cuffs with elastane, tear-off® label