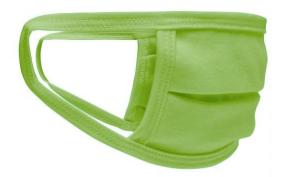

## MB113 Face-Mask Kids

### Re-usable mask

100% cotton single jersey, Two-ply Elastic band for a good fit Washable at 60°C Measurements: approx. 17 cm x 8 cm

Neither a medical product nor a personal protective equipment (PPE)

Exclusively for private, not for medical use