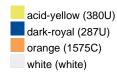

### Available colours

|                            | 30 x 50 cm |
|----------------------------|------------|
| Weight in g                | 60 g       |
| VPE                        | 5/250      |
| (Pcs. per inner packaging  |            |
| / pcs. per outer packaging |            |

#### Available colours

OEKO-TEX® Standard 100 Spa
OEKO-Tex® CONFIDENCE IN TEXTILES STANDARD 100 18.0.57944 HOHENSTEIN HTTI Tested for harmful substances. www.oeko-tex.com/standard100

Stand: 02.06.2024 - 03:41:20