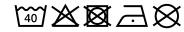

# **MB101 X-Tube Polyester**





## Multi-functional tube that can be worn in 12 different ways

Measurements approx. 25 x 40 cm MADE IN GERMANY

**Fabric:** Outer fabric (125 g/m²): 95%

polyester, 5% elastane

Country of origin: Deutschland

Customs tariff number: 61171000

### Care instructions:



### Available colours

|                            | one size |
|----------------------------|----------|
| Weight in g                | 35 g     |
| VPE                        | 10/500   |
| (Pcs. per inner packaging  |          |
| / pcs. per outer packaging |          |

| Measurements in cm | one size |
|--------------------|----------|
| Length             | 40,00 cm |
| Width              | 25,00 cm |

### Available colours

white (white)

Stand: 05.06.2024 - 03:07:38