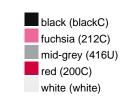

### Available colours

|                            | one size |
|----------------------------|----------|
| Weight in g                | 222 g    |
| VPE                        | 5/50     |
| (Pcs. per inner packaging  |          |
| / pcs. per outer packaging |          |

## Available colours

OEKO-TEX® Standard 100 Spa
OEKO-Tex® CONFIDENCE IN TEXTILES STANDARD 100 18.0.57944 HOHENSTEIN HTTI Tested for harmful substances. www.oeko-tex.com/standard100

Stand: 21.06.2024 - 06:18:22