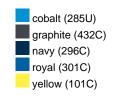

### Available colours

|                            | one size |
|----------------------------|----------|
| Weight in g                | 222 g    |
| VPE                        | 5/50     |
| (Pcs. per inner packaging  |          |
| / pcs. per outer packaging |          |

## Available colours

OEKO-TEX® Standard 100 Spa
OEKO-Tex® CONFIDENCE IN TEXTILES STANDARD 100 18.0.57944 HOHENSTEIN HTTI Tested for harmful substances. www.oeko-tex.com/standard100

Stand: 21.06.2024 - 06:18:22