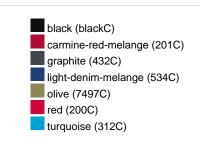

## Available colours

|                            | xs    | s     | М     | L     | XL    | XXL   | 3XL   |
|----------------------------|-------|-------|-------|-------|-------|-------|-------|
| Weight in g                | 474 g | 514 g | 552 g | 592 g | 632 g | 672 g | 712 g |
| VPE                        | 1/30  | 1/30  | 1/30  | 1/30  | 1/30  | 1/30  | 1/30  |
| (Pcs. per inner packaging  |       |       |       |       |       |       |       |
| / pcs. per outer packaging |       |       |       |       |       |       |       |