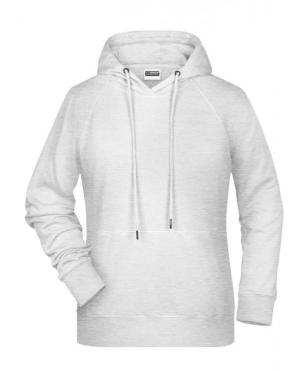

# Hooded sweatshirt with raglan sleeves

High-quality sweat fabric with roughened inside 85% combed ring-spun organic cotton Two-layer hood with drawcord Lateral dividing seams at the front, kangaroo pocket Cuffs with elastane Tear off!®-label 8023: lightly waisted

**Fabric:** Outer fabric (300 g/m²): 85%

cotton, 15% polyester

Country of origin: Pakistan

Customs tariff number: 61102099

Care instructions: