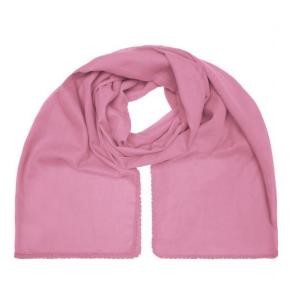

## Fashionable scarf with decorative border along the edge

Effective look Soft and pleasant to wear Measurements: 170 x 70 cm

Fabric:

Outer fabric (50 g/m²): 100% cotton

Country of origin:

Customs tariff number:

| Measurements in cm | one size  |
|--------------------|-----------|
| Length             | 170,00 cm |
| Width              | 70,00 cm  |

Available colours

grey (7537C) soft-pink (2036U)

Stand: 23.05.2024 - 18:08:18