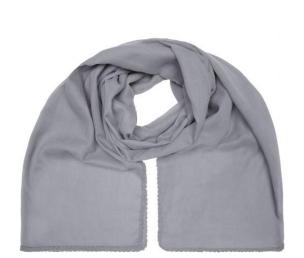

## Fashionable scarf with decorative border along the edge

Effective look

Soft and pleasant to wear Measurements: 170 x 70 cm

**Fabric:** Outer fabric (50 g/m²): 100% cotton

Country of origin: Volksrepublik China