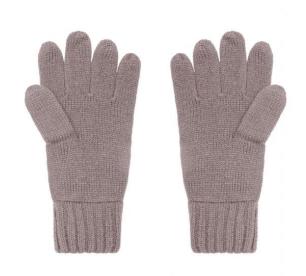

## Elegant knitted gloves made of melange yarns

Stocking stitch with twin-layer cuffs Cuffs with trendy rib pattern Available as a set with scarf and hat

**Fabric:** Outer fabric: 80% polyacrylic, 20%

polyamide