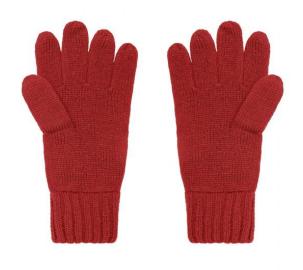

## Elegant knitted gloves made of melange yarns

Stocking stitch with twin-layer cuffs Cuffs with trendy rib pattern Available as a set with scarf and hat

**Fabric:** Outer fabric: 80% polyacrylic, 20%

polyamide

| Measurements in cm | S/M      | L/XL     |
|--------------------|----------|----------|
| total length       | 25,00 cm | 27,00 cm |
| 1/2 width of hand  | 9,50 cm  | 10,50 cm |
| without thumb      |          |          |