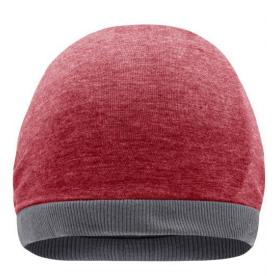

## Casual streetwear beanie

Trendy oversize look Fresh colour blend Fine single jersey

Fabric:

Country of origin:

Customs tariff number:

Available colours

|                            | one size |
|----------------------------|----------|
| Weight in g                | 53 g     |
| VPE                        | 10/150   |
| (Pcs. per inner packaging  |          |
| / pcs. per outer packaging |          |

| Measurements in cm | one size |
|--------------------|----------|
| height             | 28,00 cm |

Available colours

black-melange/dark-grey (447C, 426C) turquoise-melange/dark-grey (312C, 426C) green-melange/dark-grey (556C, 426C) wine-melange/dark-grey (195C, 426C) grey-heather/dark-grey (CoolGray8C, 426C) yellow-melange/dark-grey (110C, 426C)