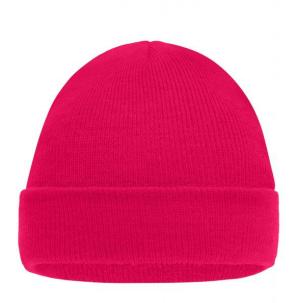

## myrtle beach MB7501 Knitted Cap for Kids

## Classic knitted cap for children

Twin layer knitting Matching adults' cap ref. MB7500

Fabric:

Country of origin:

Customs tariff number:

Outer fabric: 100% polyacrylic

Volksrepublik China

65050090

Available colours

black (blackC) navy (296C) red (1788C) girl-pink (226C) neon-yellow (809C) royal (662C) gold-yellow (107C) off-white (169-1C)

OEKO-TEX® Stoff The fabric of this article has been tested for harmful substances and certified acc. to STANDARD 100 by OEKO-TEX®