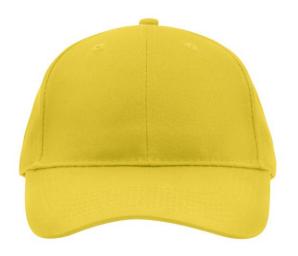

# Classic 6 panel cap with brushed surface

6 embroidered ventilation holes 6 stitching lines on the peak Laminated front panels Padded satin sweatband Hook and loop fastener

**Fabric:** Outer fabric (190 g/m²): 100%

# 6 Panel

Division of cap into 6 segments. Advantage: One of the most popular cap shapes in Europe

Stand: 03.06.2024 - 05:15:44