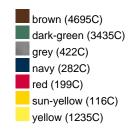

### Available colours

|                            | one size |
|----------------------------|----------|
| Weight in g                | 65 g     |
| VPE                        | 24/144   |
| (Pcs. per inner packaging  |          |
| / pcs. per outer packaging |          |

# Available colours