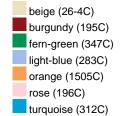

### Available colours

|                            | one size |
|----------------------------|----------|
| Weight in g                | 65 g     |
| VPE                        | 24/144   |
| (Pcs. per inner packaging  |          |
| / pcs. per outer packaging |          |

# Available colours