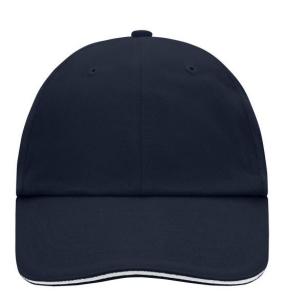

## Classic allround cap with contrasting sandwich

6 embroidered ventilation holes 8 decorative stitching lines on the peak Low-profile Padded satin sweatband Also available without sandwich, see ref. MB6111 Metal buckle in mat silver with press-stud and embroidered eyelet Heavy brushed cotton

## Available colours

black/beige (blackC, 7529C) dark-green/beige (3435C, 7529C) lime-green/white (360C, white)

pink/white (212C, whiteC)

white/lime-green (white, 360C)

black/orange (blackC, 1575C) dark-grey/white (409C, white) navy/white (2767C, white) turquoise/white (312C, white) white/navy (white, 2767C) black/white (blackC, white) graphite/aqua (2718C, 447C) orange/white (1575C, white) white/aqua (white, 2718C) white/orange (white, 1575C)